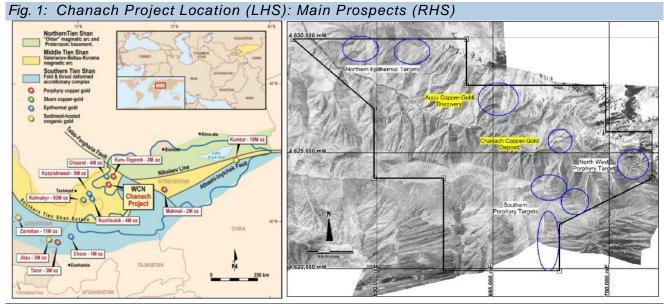

# Chanach drilling starts on high-grade Cu-Au zones

White Cliff continues to report high-grade copper and gold results from recently completed trench channel sampling at the Chanach copper-gold project (WCN 88.7%) in the Kyrgyz Republic.

Recent trenching has uncovered several new mineralised zones at the Aucu prospect, highlights include: 2m @ 3.2% Cu and 4.5g/t Au; 5m @ 3.2g/t Au; and 3m @ 12.2g/t Au (including 1m @ 28.9g/t Au). The structurally controlled epithermal veins are located on the outer edge of a large alteration system, some 2kms north-west of the Chanach porphyry deposit.

To date, 5 main mineralised structures (copper-gold zone (CGZ), lower gold zone (LGZ), north copper zone (NCZ), east copper zone (ECZ) and lower copper-gold zone (LCGZ)) have been identified from the trenching, with drilling now underway to test the continuity of mineralisation at depth.

Drilling will initially focus on the high-grade CGZ target, which has been defined over 500m of strike, with drilling to test beneath previous trench sample results which included an impressive 10m @ 2.9% Cu and 8g/t Au. Ten holes to drill depths of up to ~150m are proposed at this target, which we estimate will take ~3 weeks to complete (assuming favourable drilling conditions). Drilling will then test some of the other mineralised structures, as part of an overall 5,000m RC drill campaign.