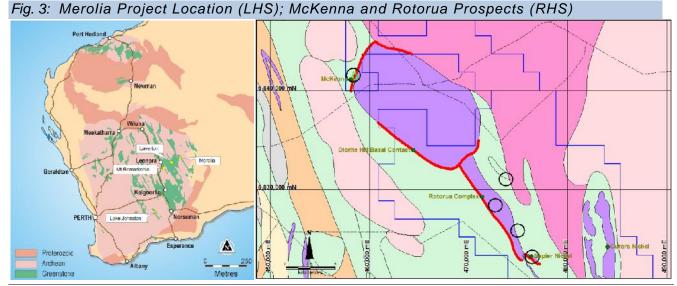

# Nickel Prospects Taking Shape at Merolia

A geochemical sampling program has defined a number of nickel geochemical anomalies at the McKenna and Rotorua prospects, part of the Merolia project (WCN 100%), in the Laverton district of WA.