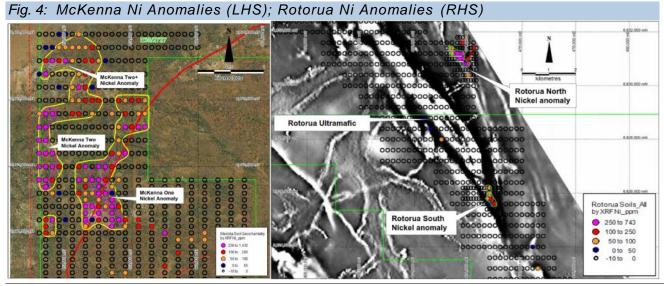

Two nickel anomalies have been defined by >250ppm Ni contours at the McKenna prospect. The first (McKenna One) extends 1km in strike and is ~500m wide, and has nickel values up to 1426ppm Ni. The second (McKenna Two) is located ~1km to the west of McKenna One, has a similar strike extent but is ~250m wide and defined by nickel values up to 1125ppm Ni. Both are large anomalies with high tenor nickel and anomalous copper geochem signatures, which is our opinion is highly encouraging and justifies further, more detailed work, including drilling.

The nickel anomalies at the Rotorua prospects are slightly lower nickel tenor, but still highly anomalous with nickel values up to 743ppm Ni, with geochemical footprints over respective strike extents of 1km and 800m. Transported cover over the area has likely masked some of the geochemical responses and as such low-cost RAB or vacuum drilling will be used to penetrate the cover and to better define the targets.